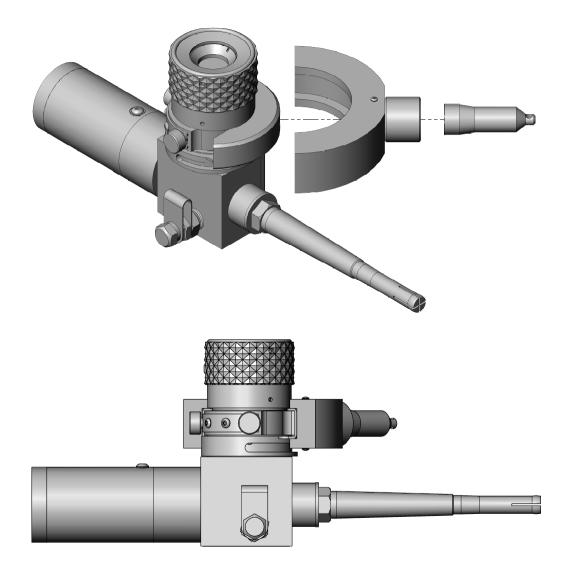

## **BS-FLH Reticle Illuminator Kit**

Our new Reticle Illuminator Accessory Part # BS-FLH will ease the task of illuminating the Graflex proprietary reticle. The standard approach requires the user place a penlight at the boresight telescope light port making it somewhat cumbersome. The new Reticle Illuminator affixes to the boresight telescope making it's use 100% hands-free. The illuminator uses 4 each LR41 batteries for 8 hours of run time. The standard light color is white with blue, green, or red light available as an option.

NOTE: The light will illuminate reticle lines only and not the entire reticle making it simple to discern the reticle line upon the target.

BS-FLHH Flashlight Holder BS-Nano-W White Light Flashlight BS-Nano-G Green Light Flashlight BS-Nano-R Red Light Flashlight BS-Nano-B Blue Light Flashlight BS-LR41 Duracell Batteries (4 per)